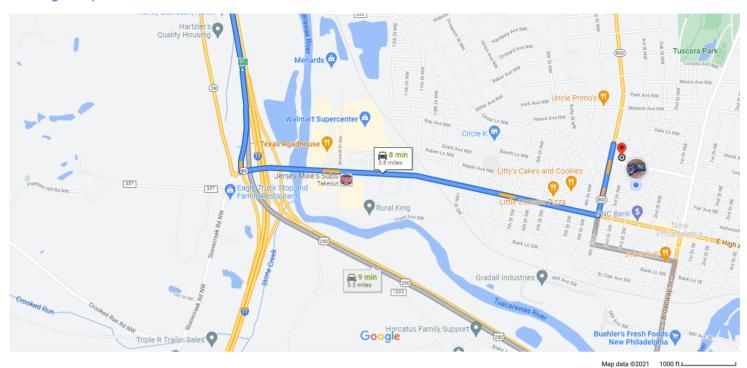

Vietnam Veterans Memorial Hwy, Dover, OH 44622 to New Philadelphia High School

Drive 3.8 miles, 8 min

## Vietnam Veterans Memorial Hwy

Dover, OH 44622

| <u>,</u> † | 1. Head south on I-77 S                                                                | 1.6 mi |
|------------|----------------------------------------------------------------------------------------|--------|
| ۳          | 2. Take exit 81 for OH-39 E toward New Philadelphia                                    |        |
| 4          | 3. Turn left onto OH-39 E  1 Pass by Subway (on the right in 1.3 mi)                   | 0.4 mi |
| 4          | <ul><li>4. Turn left onto 4th St NW</li><li>Destination will be on the right</li></ul> | 1.5 mi |

## New Philadelphia High School

343 Ray Ave NW, New Philadelphia, OH 44663

These directions are for planning purposes only. You may find that construction projects, traffic, weather, or other events may cause conditions to differ from the map results, and you should plan your route accordingly. You must obey all signs or notices regarding your route.